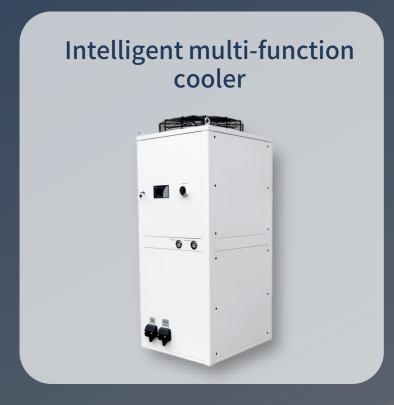

Refrigeration (Freezer / Fridge )

Refrigeration (Freezer / Fridge )

Refrigeration (Freezer / Fridge )