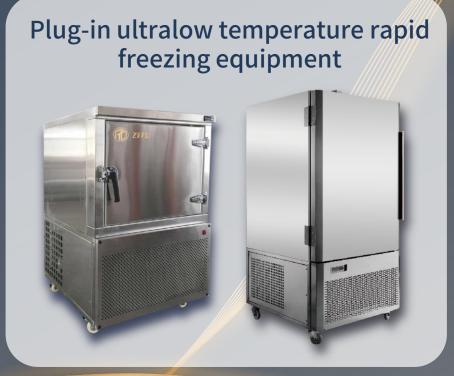

Refrigeration (Freezer / Fridge )

Refrigeration (Freezer / Fridge )

Refrigeration (Freezer / Fridge )