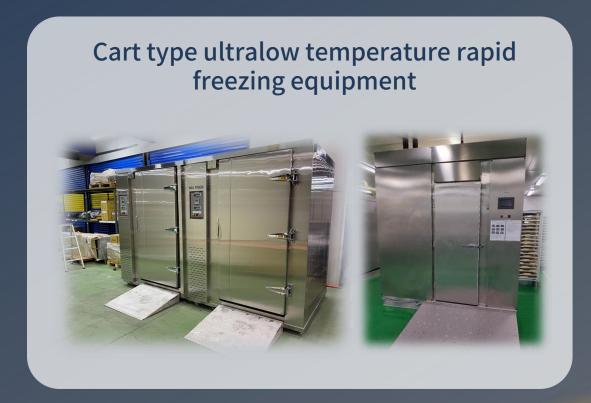

Refrigeration (Freezer / Fridge )

Refrigeration (Freezer / Fridge )

Refrigeration (Freezer / Fridge )