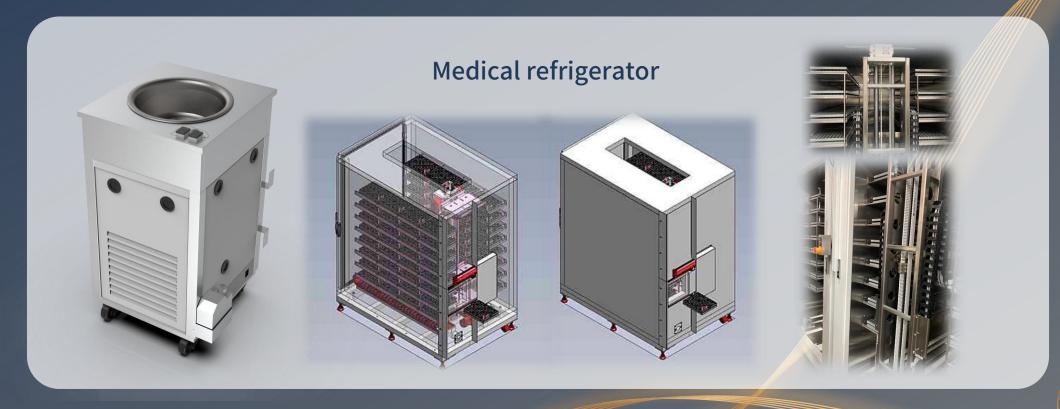

Refrigeration (Freezer / Fridge )

Refrigeration (Freezer / Fridge )

Refrigeration (Freezer / Fridge )