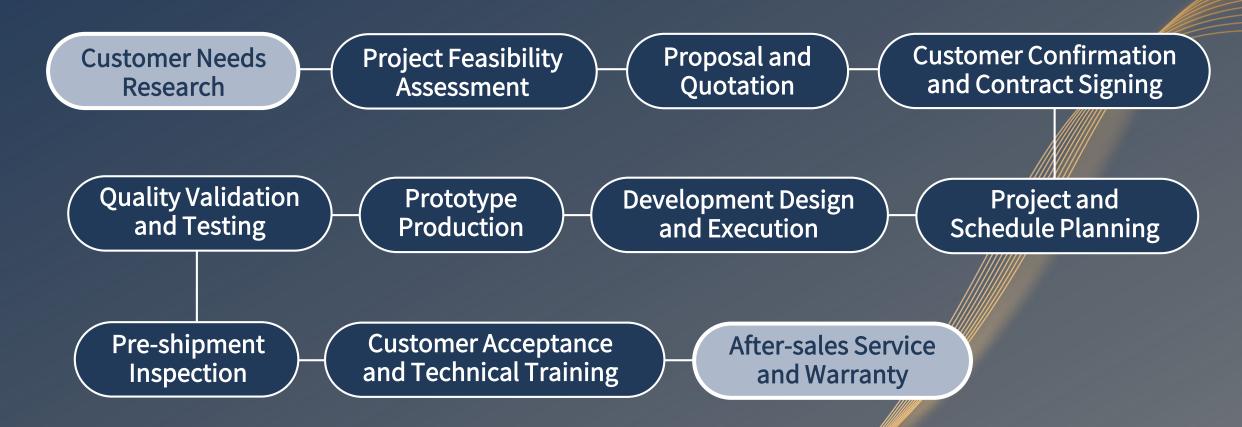

**Process** 

From the beginning of the project, there will be a series of case assessment forms, such as SOP process, QC quality control, OQC factory quality inspection, etc.