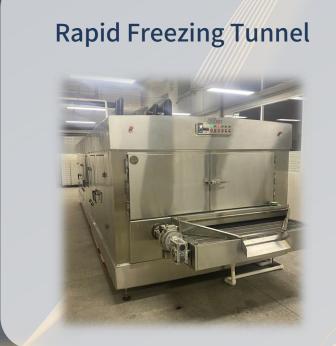

Refrigeration (Freezer / Fridge )

Refrigeration (Freezer / Fridge )

Refrigeration (Freezer / Fridge )